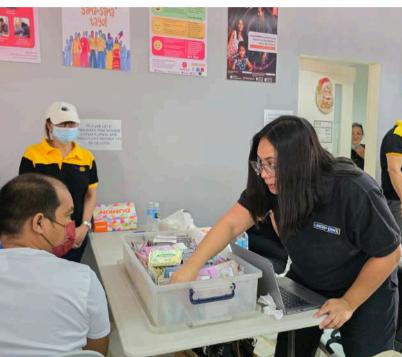

On August 9, we participated in the 3rd Area Coordination Meeting, aligning our efforts with other clubs in the district, further strengthening our collaborative spirit. A particularly impactful initiative was on August 16, when we conducted the Empowering Minds: Community Consultation with psychiatric patients in Sta. Cruz, Davao del Sur, in partnership with mental health professionals. This activity emphasized the importance of addressing mental health issues within our community.