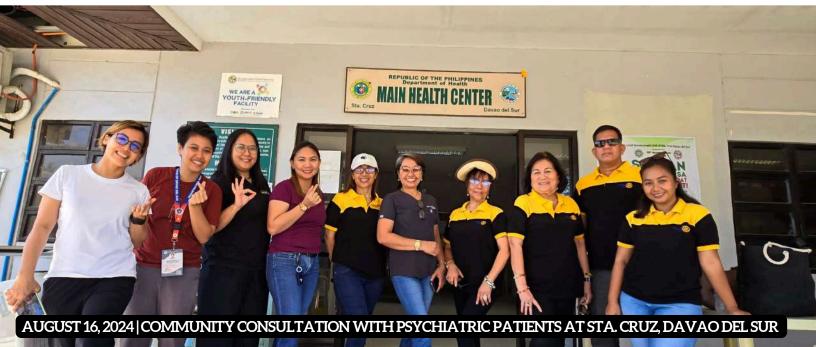

On August 9, we participated in the 3rd Area Coordination Meeting, aligning our efforts with other clubs in the district, further strengthening our collaborative spirit. A particularly impactful initiative was on August 16, when we conducted the Empowering Minds: Community Consultation with psychiatric patients in Sta. Cruz, Davao del Sur, in partnership with mental health professionals. This activity emphasized the importance of addressing mental health issues within our community.