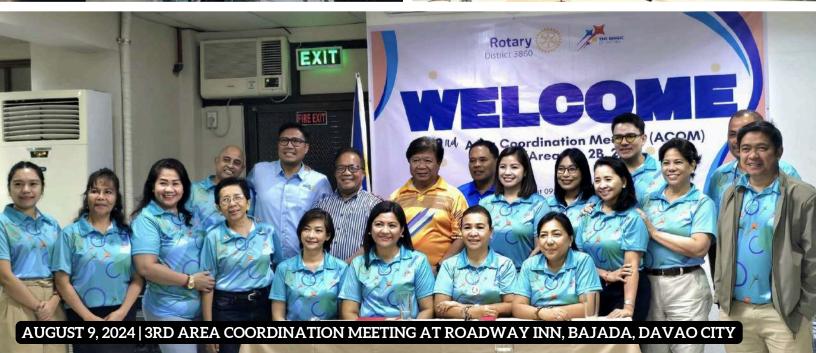

On August 9, we participated in the 3rd Area Coordination Meeting, aligning our efforts with other clubs in the district, further strengthening our collaborative spirit. A particularly impactful initiative was on August 16, when we conducted the Empowering Minds: Community Consultation with psychiatric patients in Sta. Cruz, Davao del Sur, in partnership with mental health professionals. This activity emphasized the importance of addressing mental health issues within our community.