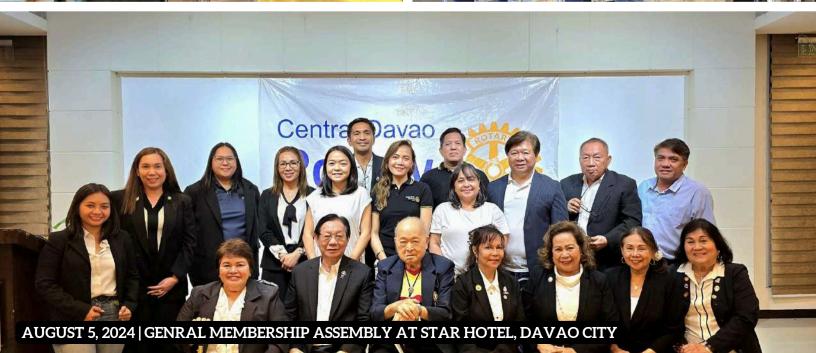

# President's Message

Dear Fellow Rotarians,

August has been a remarkable month for Rotary Club Central Davao, filled with meaningful activities that underscore our commitment to service and fellowship. We began on August 3 with Brigada Eskwela at Lampa Lapidan Elementary School, where we helped prepare the school for the upcoming year, ensuring a clean and organized environment for students. On August 5, we held our General Membership Assembly, where important club matters were discussed, allowing us to plan effectively for the future.