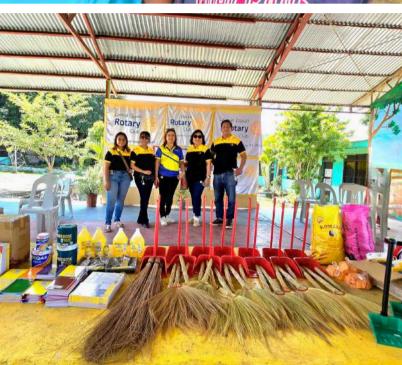

# President's Message

Dear Fellow Rotarians,

August has been a remarkable month for Rotary Club Central Davao, filled with meaningful activities that underscore our commitment to service and fellowship. We began on August 3 with Brigada Eskwela at Lampa Lapidan Elementary School, where we helped prepare the school for the upcoming year, ensuring a clean and organized environment for students. On August 5, we held our General Membership Assembly, where important club matters were discussed, allowing us to plan effectively for the future.