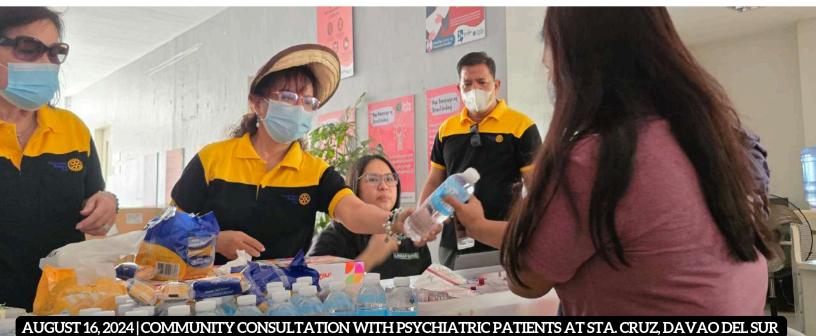

On August 9, we participated in the 3rd Area Coordination Meeting, aligning our efforts with other clubs in the district, further strengthening our collaborative spirit. A particularly impactful initiative was on August 16, when we conducted the Empowering Minds: Community Consultation with psychiatric patients in Sta. Cruz, Davao del Sur, in partnership with mental health professionals. This activity emphasized the importance of addressing mental health issues within our community.