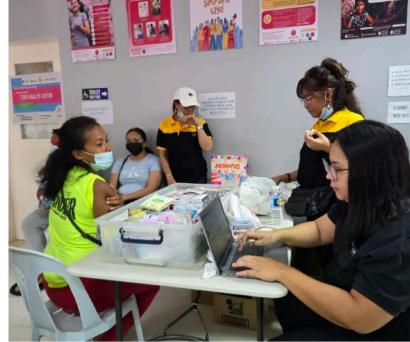

On August 9, we participated in the 3rd Area Coordination Meeting, aligning our efforts with other clubs in the district, further strengthening our collaborative spirit. A particularly impactful initiative was on August 16, when we conducted the Empowering Minds: Community Consultation with psychiatric patients in Sta. Cruz, Davao del Sur, in partnership with mental health professionals. This activity emphasized the importance of addressing mental health issues within our community.