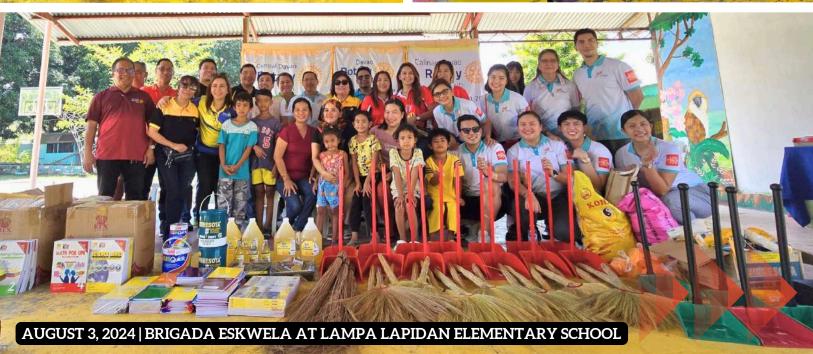

# President's Message

Dear Fellow Rotarians,

August has been a remarkable month for Rotary Club Central Davao, filled with meaningful activities that underscore our commitment to service and fellowship. We began on August 3 with Brigada Eskwela at Lampa Lapidan Elementary School, where we helped prepare the school for the upcoming year, ensuring a clean and organized environment for students. On August 5, we held our General Membership Assembly, where important club matters were discussed, allowing us to plan effectively for the future.