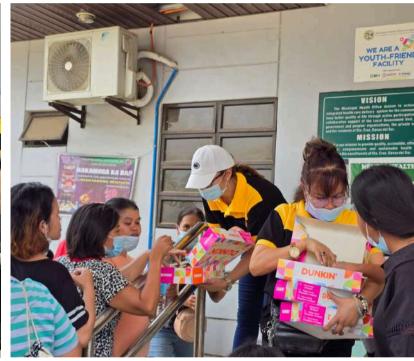

On August 9, we participated in the 3rd Area Coordination Meeting, aligning our efforts with other clubs in the district, further strengthening our collaborative spirit. A particularly impactful initiative was on August 16, when we conducted the Empowering Minds: Community Consultation with psychiatric patients in Sta. Cruz, Davao del Sur, in partnership with mental health professionals. This activity emphasized the importance of addressing mental health issues within our community.